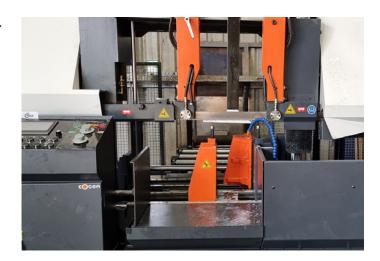

#### **NEW on-site steel cutting capability**

- Our new onsite Cosen saw enables us to cut steel lengths down to size to meet our customers specific requirements.
- We have the ability to cut large format pipe and tube products (up to 500mm round and 500mm square).

Steel sheet shearing & coil slitting

Aluminium routing, sheet shearing & coil slitting

Cosen saw processing

<sup>03</sup> Steel. Aluminium.

**Solutions** 

Highly recognised for our exceptional customer service, we provide customers with end-to-end steel and aluminium project management solutions, delivering personalised supply chain co-ordination. Our teams have the experience to meet project milestones by coordinating material from multiple suppliers, managing production schedules, transport and delivery to provide one seamless point of contact.