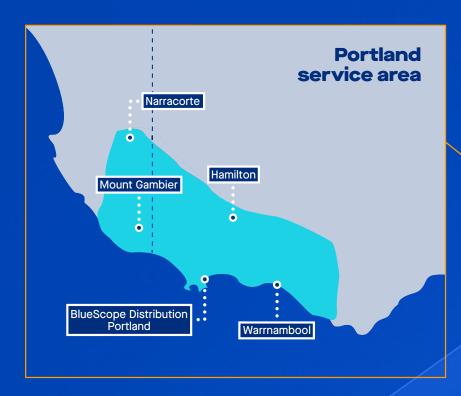

#### We are BlueScope Distribution Portland, a leading steel and aluminium distributor and solutions provider.

Serving the Portland, Mt Gambier, Warrnambool and surrounding regional area, we are your convenient single-source supplier and processor of everything from BlueScope's extensive range of premium products. Additionally, we provide Aluminum sourced from our carefully selected partner brands.