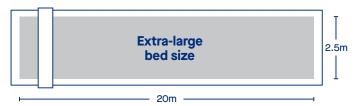

### **Features & benefits**

- Process aluminium plate and sheet up to 2.5m wide, 11.8m long and 25mm thick
- Wide range of capabilities for the most complex processing with precision, accuracy and efficiency
- Individual part identification with engraving, scribing and etching
- · Precut tabbed material in kit form ready for assembly
- Nesting solutions to maximise yield and reduce waste

| General Specifications  |                                                         |                                                                 |
|-------------------------|---------------------------------------------------------|-----------------------------------------------------------------|
| Process<br>Area         | Max. Width                                              | 2500mm                                                          |
|                         | Min. Length                                             | >100mm                                                          |
|                         | Max. Feed Length                                        | 11800mm                                                         |
|                         | Workable Bed Length                                     | 20000m                                                          |
| Material                | Min. Thickness                                          | 1mm                                                             |
|                         | Max. Thickness                                          | 25mm                                                            |
| Capabilities            | Profiling                                               | Notching & cropping                                             |
|                         | • Drilling                                              | Stepping                                                        |
|                         | <ul> <li>Hole cuts (including custom shapes)</li> </ul> | <ul> <li>Material coding<br/>(etching &amp; pen ink)</li> </ul> |
| File Format<br>Accepted | DXF, DWG & NC1                                          |                                                                 |