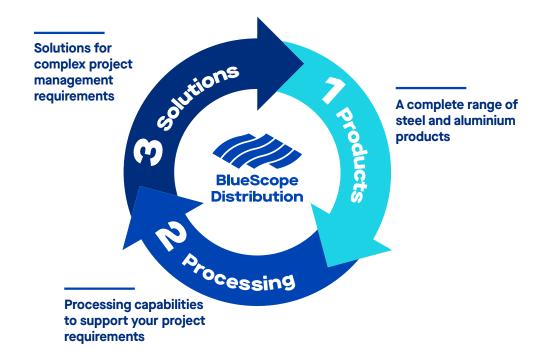

# Your single source product, processing and service solutions provider

<sup>01</sup> Steel.
Aluminium.

**Products** 

Our export business has access to a full suite of steel and aluminium products\* as well as the ability to produce specially designed steel grades outside of the standard product range, through the BlueScope mill. Backed by our commitment to quality, we help reduce compliance risk through our ISO 9001 quality management system accreditation with documented systems and processes. We provide full material traceability and compliance via manufacturing mill material test certificates and letters of compliance.

<sup>02</sup> Steel.
Aluminium.

**Processing** 

We are committed to providing high quality processing capabilities, ranging from steel plasma cutting, bevelling, shearing, slitting and re-coiling to complex and precise aluminium router cutting.

Steel sheet shearing & coil slitting

Aluminium routing, sheet shearing & coil slitting

Aluminium PE film application for surface protection

<sup>03</sup> Steel. Aluminium.

**Solutions** 

Highly recognised for our exceptional customer service, we provide our overseas customers with end-to-end steel and aluminium project management solutions, delivering personalised supply chain co-ordination. Our teams have the experience to meet project milestones by coordinating material from multiple suppliers, managing production schedules, transport and delivery to provide one seamless point of contact.