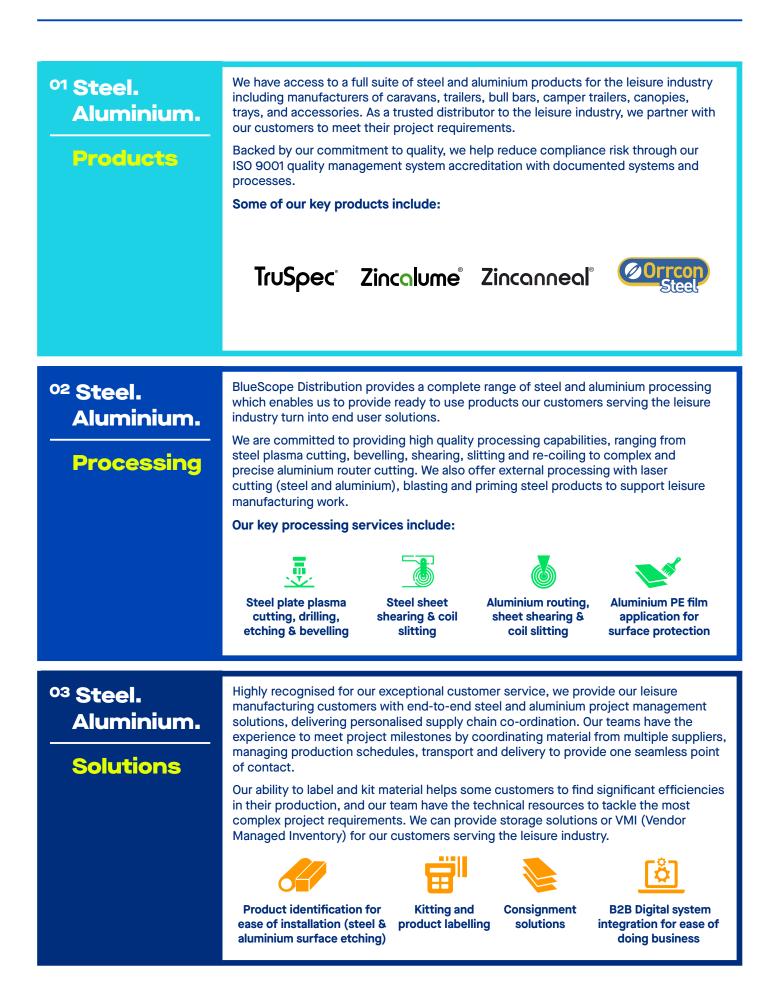

#### Our product range

#### Aluminium

Plate & treadplate, sheet & coil, and extrusions 5005 H34 sheet & coil 5052 H32 / H38 sheet & coil 5052 O (5 bar) treadplate 3003 H22 – bright propeller pattern plate 6xxx Series extrusion Supplied in a variety of finishes such as mill finish, bright finish, plastic coated, painted and anodised We also offer a range of laser quality PE coated aluminium sheet products suitable for use with fibre and CO2 lasers

#### **Steel plate**

Grade 250/350 Boiler & pressure vessel Floorplate & coilplate Quenched & tempered

#### Tube & pipe

Circular hollow sections Rectangular hollow sections Square hollow sections

#### Steel sheet & coil

Cold rolled & hot rolled Metallic coated

#### **Merchant bar**

Flat bars & angles Rounds & squares