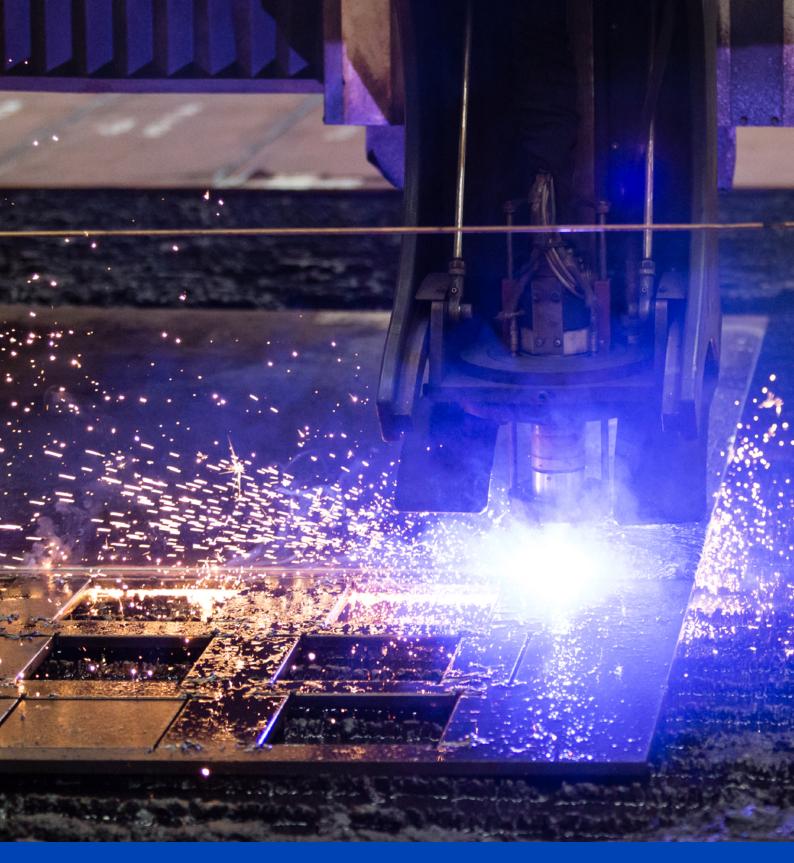

We are committed to providing high quality processing capabilities, ranging from steel plasma cutting, bevelling, shearing, slitting and re-coiling to complex and precise aluminium router cutting.

Our key processing services include:

Steel plate plasma cutting, drilling, etching & bevelling

Steel sheet shearing & coil slitting

Aluminium routing, sheet shearing & coil slitting

**Aluminium PE film** application for surface protection

<sup>03</sup> Steel. Aluminium.