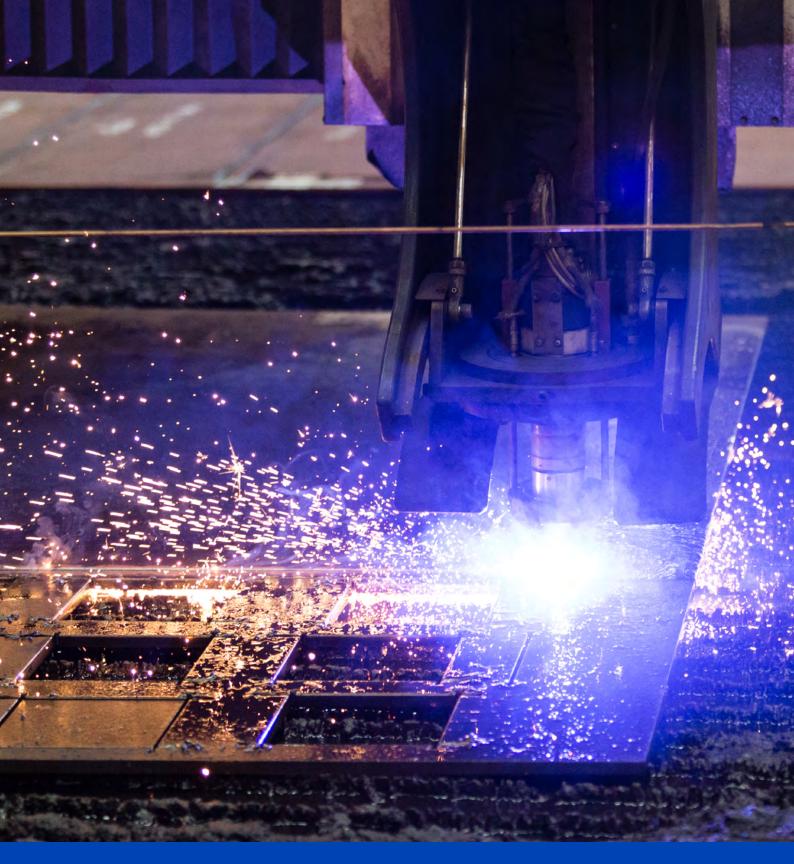

We are committed to providing high quality processing capabilities, ranging from steel plasma cutting, bevelling, shearing, slitting and re-coiling to complex and precise aluminium router cutting.

Our key processing services include:

Steel plate plasma cutting, drilling, etching & bevelling

Steel sheet shearing & coil slitting

Aluminium routing, sheet shearing & coil slitting

**Aluminium PE film** application for surface protection

<sup>03</sup> Steel. Aluminium.